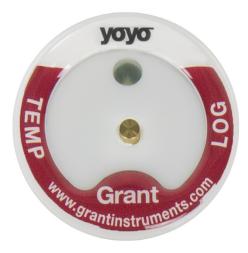

## **Overview**

2YL-T10-4M: Single integrated temperature sensor. 4 Million readings, measuring -40 to +90°C, IP68 rated. Supplied with YoyoLog View software, USB lead and long life battery.

2YL-T10E-4M: Single external temperature sensor. 100mm long probe. 4 million readings, measuring range -40 to +90°C, IP68 rated. Supplied with YoyoLog View software, USB lead and long life battery.

## **Key Features**

- Rugged IP68 housing
- Status LED: Indicates Alarm
  - Low Battery Warning
- 2YL-T10-4M: Internal temperature sensor
- 2YL-T10E-4M: External temperature sensor mounted on 100mm long tube