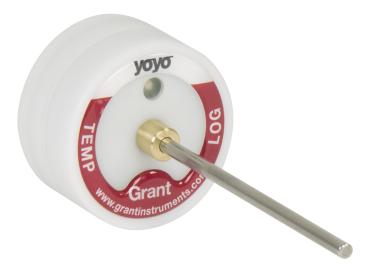

## **Overview**

2YL-T10-4M: Single integrated temperature sensor. 4 Million readings, measuring -40 to +90°C, IP68 rated. Supplied with YoyoLog View software, USB lead and long life battery.

2YL-T10E-4M: Single external temperature sensor. 100mm long probe. 4 million readings, measuring range -40 to +90°C, IP68 rated. Supplied with YoyoLog View software, USB lead and long life battery.

## **Key Features**

- Rugged IP68 housing
- Status LED: Indicates Alarm
  - Low Battery Warning
- 2YL-T10-4M: Internal temperature sensor
- 2YL-T10E-4M: External temperature sensor mounted on 100mm long tube